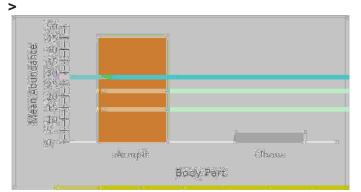

ئ^~~^}&^A æ}æ|^•ā•A [~A c@^A •ā¢A •]^&ā^•A ]!^•^}cA ā}A c@^A ~['c^Ë, c^A •æ {< .+,/')%1,6'/32;,0')3%)')3,'%"\$.#)'%60')3,'16,,'3%0')3,'\$%?#\$:\$'/.,< \*#,/')&.,/'AF'2:)'27'EG=';3#+,')3,',+52;'/%\$.+,/'26+&'\*26)%#6,0'\_'2:)' 27' E' A>#4:", ' Q08' H3, ' \$2/)' \*2\$ \$26' / . , \*#, /' %\*"2//' %++' )3", , ' +2\*%)#26/' ",')3,'/\$%++</\$22)3='\$,0#:\$</\$22)3='%60'+%"4,</\$22)3'\*#"\*+,/8' Šæ¦\*^Ē•{ [[c@Á &ål&|^Á åå•clåà`cä[}Á ¸æ•Á~[`}åÁ c[Á à^Á å}•å\*}å,&æ}cÁ ÇŒÞU<  $\mathbb{A} \left( \begin{array}{c} a \; J \; b \; (1' > Q_{=}[Q' \; c' \; \_8\_V_{=}' \; . \; dc \\ R^8 R \left[ \; [G' \; \%60' \; )3 \; , ' \; / \; \$ \\ \% + </ \; \$ \\ 22)3' \; * \#" * + , ' \; 0 \\ \# / \; )" \\ \# < \\ \end{array} \right)$ à cá [}•Á ÇCE ÞU XCEKÁ ØGÊ I GÁMÎÈÌÌÉA ] EMÁ €È€€HDÁ , ^!^Á~[`}åÁ c [Áà^Á•ã\*}ã, &æ} cÉA H3", ,')<), /)/';, ",'., "72"\$, 0'5,);,, 6', %\*3'27')3, '+2\*%)#26/'26')3, '520&' 72"'52)3')3,'\$,0#:\$</\$22)3'%60'/\$%++</\$22)3'\*#"\*+,/%'S%\*3'27')3,'\$,< åi` { Ë• { [[c@Á|[&æci[]}Á&[ { ]æli•[]•Á \_^!^Á }[cÁ~[`}åÁc[Á@æç^Á•i\*}i,&æ}&^Á A ! %#", O')<), /) ( ST')O7'c'C8M\_='.c'R8CRF=' ! %#", O')<), /) ( XT')O7'c'C8DQ='.c'R8RME=' ! %#", 0')<), /)SXT')07' c'C8DQ='. c'R8RMEG='#60#\*%), 0'5&')3, '\$, %6'%5:60%6\*< ,/'\$,%/:",0'#6'>#4:",'\_8'J7')3,'/\$%++</\$22)3'\*#"\*+,'0%)%='\*2\$.%"#/26/' 5,);,,6')3,'%"\$.#)'%60')3,',+52;'A!%#",0')<),/)T')07'c'Q8F[='.dc'R8RQ[G=' %/';,+'%/')3,'%"\$.#)'%60')3,'I6,,'A!%#",0')<),/)T')07'c'Q8EV='.dc'R8RCVG=' à[c@Á \_^!^Á~[~`}åÅc[Á →Á →i\* }i,&æ}cÉÁ \_@i|^Ác@^Á&[ { ]æ!^åÅæà`}åæ}&^→Áà^< c ^^^}Å c@^Å^jà[ , Åæ}åÅ \ }^^Å , ^!^Åå}•i\*}å, &æ}cÅÇÚæi!^åå cĒc^•cKÅ cā-Å MÅ €ÈJ ÏĖÅ . c' R8\_[EG='%/'/32;6'#6'>#4:",'[8'H3,'/\$%++</\$22)3'\*#"\*+,/'3%0'4",%),"' .",7,",6)#%+'%5:60%6\*,'26')3,'%"\$.#)')3%6'52)3')3,'%"\$.#)'%60')3,'16,,8

?

!"#\$%&' +)0 \* +2"0 25'"&2"(+0 %60 ; +&)'; A- ; %%#,0 ()\$('/2\$0 -7+()+-9' N2\$.%"#/26'27'\$, 0#:\$'/\$22)3'/.,\*#,/'5,);,,6'A(6'%"\$.#)'%60',+52;=' !%#",0')<),/)T')07'c'C8M\_='.c'R8CRFi'AUG'%"\$.#)'%60'16,,='!%#",0')<),/)T')07' c'C8DQ='.c'R8RMEi'ANG',+52; '%60'16,,='!%#",0')<),/)T')07'c'R8E\_='.c'R8F[Q8</pre>