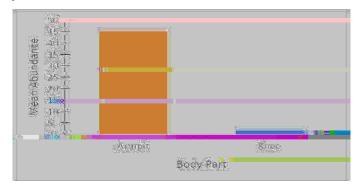

ئ^~~^}&^A æ}æ|^•ā•A [~A c@^A •ā¢A •]^&ā^•A ]!^•^}cA ā}A c@^A ~['c^Ë, c^A •æ {< .+,/')%1,6'/32;,0')3%)')3,'%"\$.#)'%60')3,'16,,'3%0')3,'\$%?#\$:\$'/.,< \*#,/')&.,/'AF'2:)'27'EG=';3#+,')3,',+52;'/%\$.+,/'26+&'\*26)%#6,0'\_'2:)' 27' E' A>#4:", ' Q08' H3, ' \$2/)' \*2\$ \$26' / . , \*#, /' %\*"2//' %++' )3", , ' +2\*%)#26/' ",')3,'/\$%++</\$22)3='\$,0#:\$</\$22)3='%60'+%"4,</\$22)3'\*#"\*+,/8' Šæ¦\*^Ē•{ [[c@Á &ål&|^Á åå•clåà`cä[}Á ¸æ•Á~[`}åÁ c[Á à^Á å}•å\*}å,&æ}cÁ ÇŒÞU<  $\mathbb{A} \left( \begin{array}{c} a \; J \; b \; (1' > Q_{=}[Q' \; c' \; \_8\_V_{=}' \; . \; dc \\ R^8 R \left[ \; [G' \; \%60' \; )3 \; , ' \; / \; \$ \\ \% + </ \; \$ \\ 22)3' \; * \#" * + , ' \; 0 \\ \# / \; )" \\ \# < \\ \end{array} \right)$ à cá [}•Á ÇCE ÞU XCEKÁ ØGÊ I GÁMÎÈÌÌÉA ] EMÁ €È€€HDÁ , ^!^Á~[`}åÁ c [Áà^Á•ã\*}ã, &æ} cÉA H3", ,')<), /)/';, ",'., "72"\$, 0'5,);,, 6', %\*3'27')3, '+2\*%)#26/'26')3, '520&' 72"'52)3')3,'\$,0#:\$</\$22)3'%60'/\$%++</\$22)3'\*#"\*+,/%'S%\*3'27')3,'\$,< åi` { Ë• { [[c@Á|[&æci[]}Á&[ { ]æli•[]•Á \_^!^Á }[cÁ~[`}åÁc[Á@æç^Á•i\*}i,&æ}&^Á A ! %#", O')<), /) ( ST')O7'c'C8M\_='.c'R8CRF=' ! %#", O')<), /) ( XT')O7'c'C8DQ='.c'R8RME=' ! %#", 0')<), /)SXT')07' c'C8DQ='. c'R8RMEG='#60#\*%), 0'5&')3, '\$, %6'%5:60%6\*< ,/'\$,%/:",0'#6'>#4:",'\_8'J7')3,'/\$%++</\$22)3'\*#"\*+,'0%)%='\*2\$.%"#/26/' 5,);,,6')3,'%"\$.#)'%60')3,',+52;'A!%#",0')<),/)T')07'c'Q8F[='.dc'R8RQ[G=' %/';,+'%/')3,'%"\$.#)'%60')3,'I6,,'A!%#",0')<),/)T')07'c'Q8EV='.dc'R8RCVG=' à[c@Á \_^!^Á~[~`}åÅc[Á →Á →i\* }i,&æ}cÉÁ \_@i|^Ác@^Á&[ { ]æ!^åÅæà`}åæ}&^→Áà^< c ^^^}Å c@^Å^jà[ , Åæ}åÅ \ }^^Å , ^!^Åå}•i\*}å, &æ}cÅÇÚæi!^åå cĒc^•cKÅ cā-Å MÅ €ÈJ ÏĖÅ . c' R8\_[EG='%/'/32;6'#6'>#4:",'[8'H3,'/\$%++</\$22)3'\*#"\*+,/'3%0'4",%),"' .",7,",6)#%+'%5:60%6\*,'26')3,'%"\$.#)')3%6'52)3')3,'%"\$.#)'%60')3,'16,,8

?

@

>

*!*"#\$%&;)'\* +2"125'"&2"(+10%60-;2//A-;%#,0()\$('/2\$0-7+()+-0B)#,0-)4")6A )(2"#0&2#20]"&)(2#+&158059N2\$.%"#/26'27'0#77,",6\*,/5,);,,6'A(6'%"\$.#)%60' ,+52;='!%#",0')<),/)T')07'c'08F[='.dc'R8RQ[i'AUG'%"\$.#)%60'16,,='!%#",0')<),/)T' )07'c'08EV='.dc'R8RCVi'ANG',+52;'%60'16,,='!%#",0')<),/)T')07'c'R8DM='.c'R8\_[E8